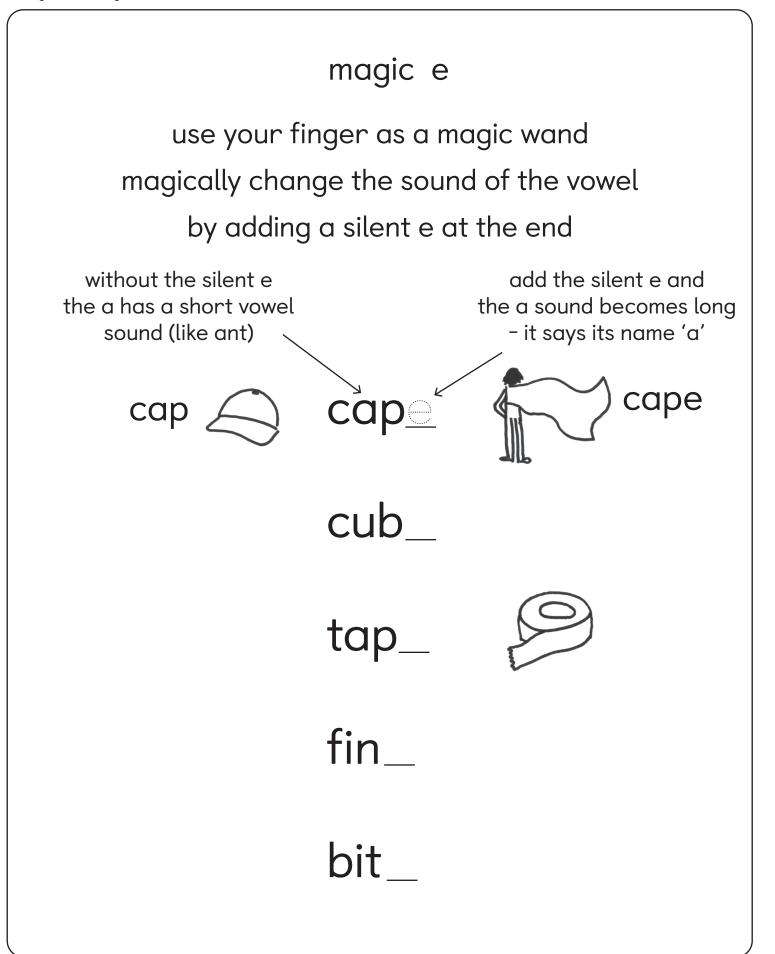

# magic e

when an 'e' is at the end of a word it is silent the silent e makes the vowel that came before it

### say its name

without the silent e the u has a short vowel sound (like in 'up') add a silent e at the end and change the sound of the vowel to the long vowel sound - it says its name, 'u'