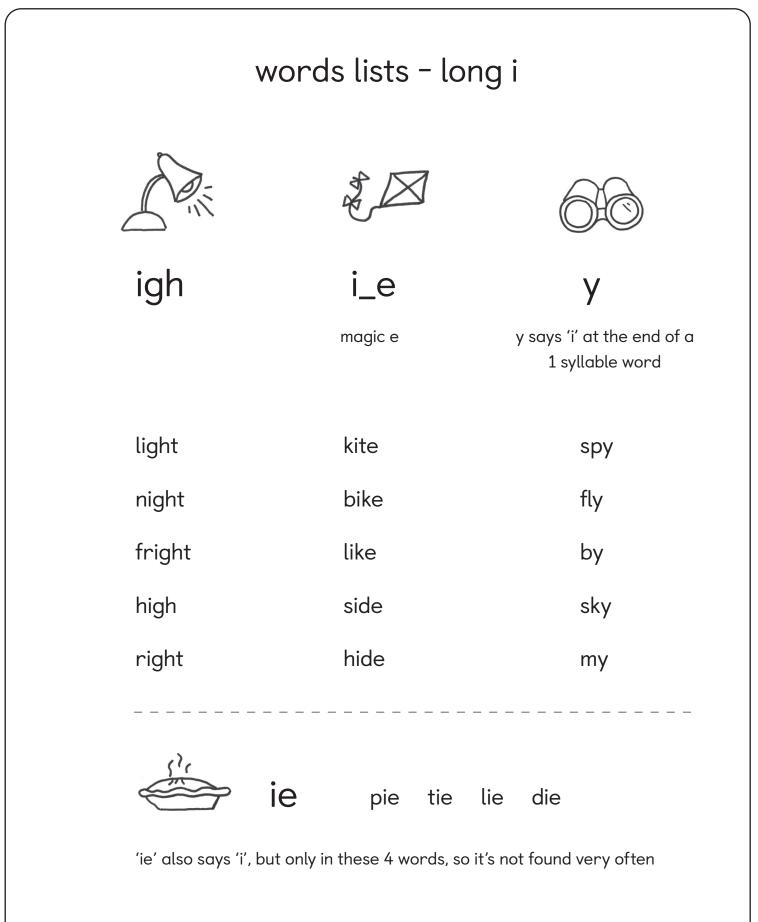

# magic e

when an 'e' is at the end of a word it is silent the silent e makes the vowel that came before it

### say its name

without the silent e the u has a short vowel sound (like in 'up') add a silent e at the end and change the sound of the vowel to the long vowel sound - it says its name, 'u'









#### ee ea

### read the words below

write the words that have the 'ee' sound in the bee write the words that have the 'ea' sound in the leaf













2 letters make one sound

#### oa

oa comes in the middle of a word,

oa makes the long o sound

fill in the missing oa letters and match the word with the picture







2 letters make one sound

## ay

# ay comes at the end of a word, and makes the long a sound write some words that rhyme with hay

<u>hay</u>











| words lists – long u      |         |                             |            |            |
|---------------------------|---------|-----------------------------|------------|------------|
|                           | G       | **                          |            | give       |
| u                         | u_e     | 00                          | ew         | ue         |
| at the start<br>or middle | magic e | in the middle<br>or the end | at the end | at the end |
| unicorn                   | cute    | moon                        | blew       | glue       |
| unit                      | use     | scoot                       | few        | clue       |
| uniform                   | tube    | ZOO                         | grew       | blue       |
| human