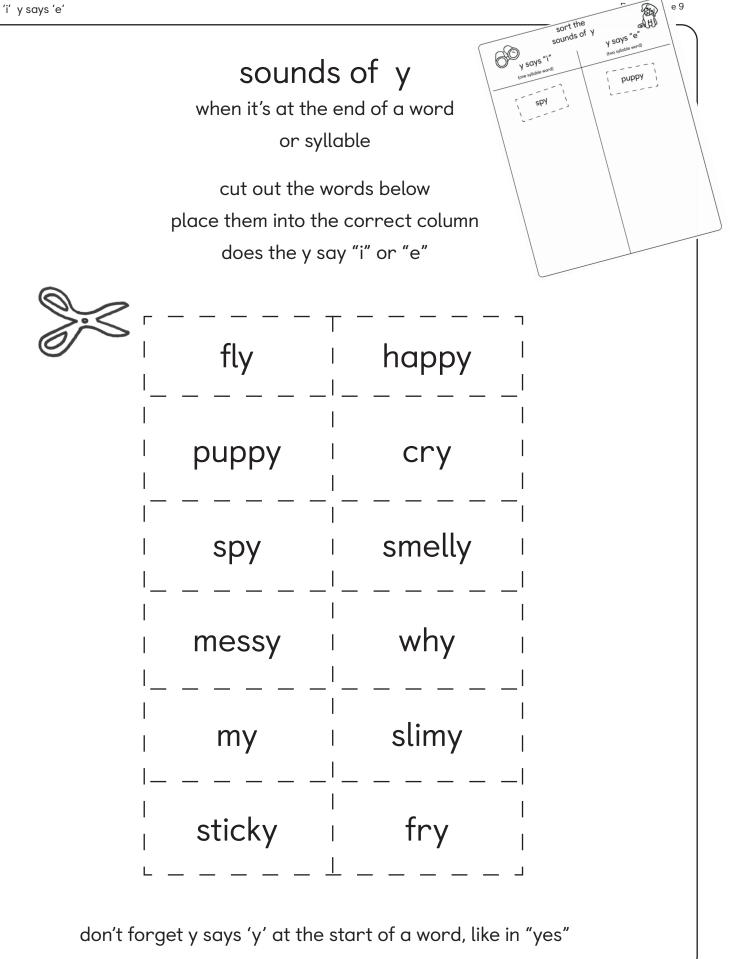

# magic e

when an 'e' is at the end of a word it is silent the silent e makes the vowel that came before it