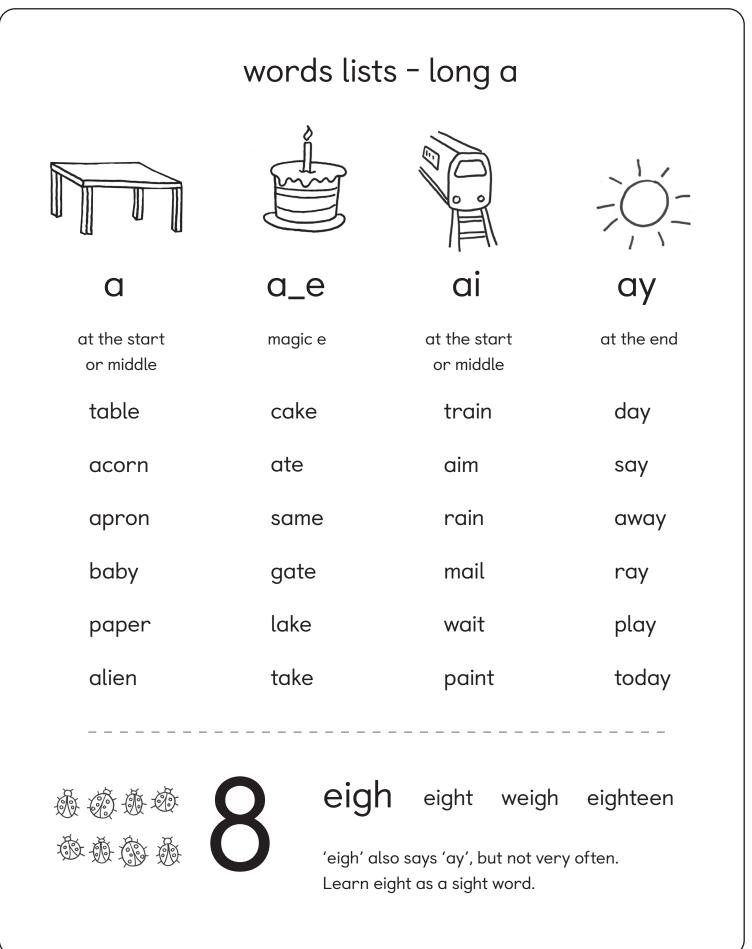

## ay

# ay comes at the end of a word, and makes the long a sound write some words that rhyme with hay

<u>hay</u>

| words lists – long u      |         |                             |            |            |
|---------------------------|---------|-----------------------------|------------|------------|
|                           | G       | **                          |            | give       |
| u                         | u_e     | 00                          | ew         | ue         |
| at the start<br>or middle | magic e | in the middle<br>or the end | at the end | at the end |
| unicorn                   | cute    | moon                        | blew       | glue       |
| unit                      | use     | scoot                       | few        | clue       |
| uniform                   | tube    | ZOO                         | grew       | blue       |
| human                     | dude    | tooth                       | chew       |            |
| music                     | flute   | balloon                     | drew       |            |
| student                   |         | toot                        |            |            |
| duty                      |         | pool                        |            |            |
|                           |         | food                        |            |            |
|                           |         | boot                        |            |            |
|                           |         | too                         |            |            |
|                           |         |                             |            |            |