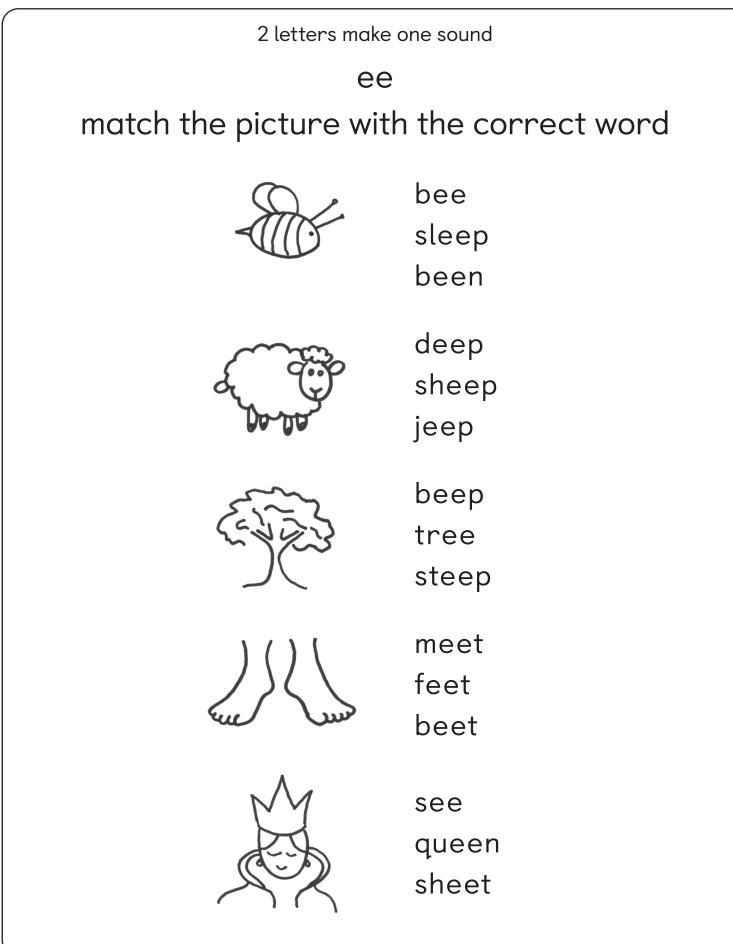

#### ee ea

### read the words below

write the words that have the 'ee' sound in the bee write the words that have the 'ea' sound in the leaf

2 letters make one sound