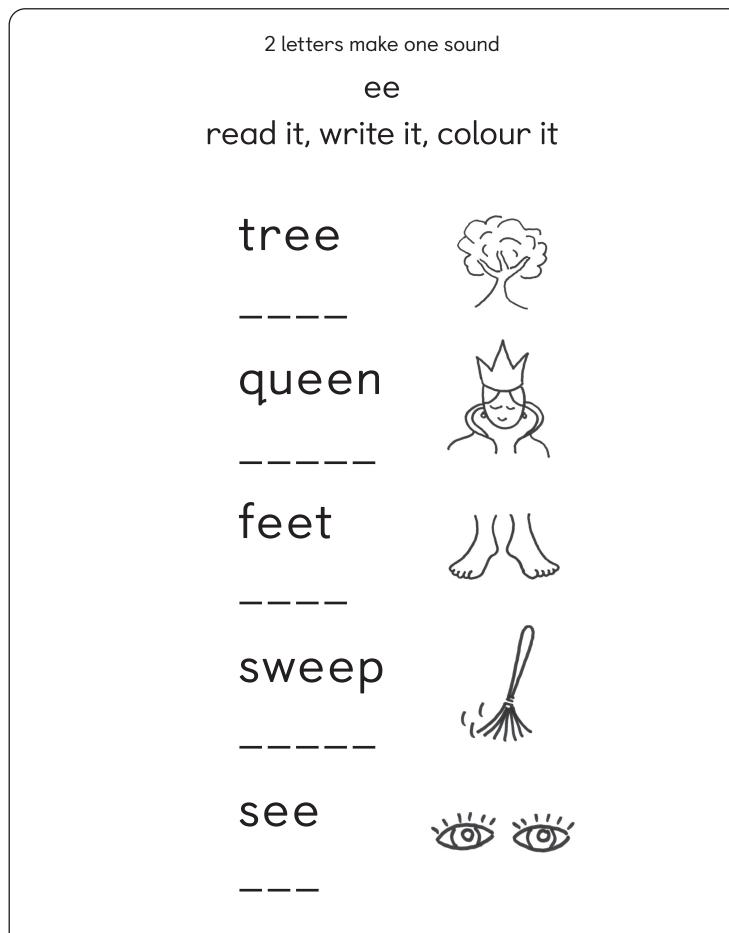

#### ee ea

### read the words below

write the words that have the 'ee' sound in the bee write the words that have the 'ea' sound in the leaf

2 letters make one sound