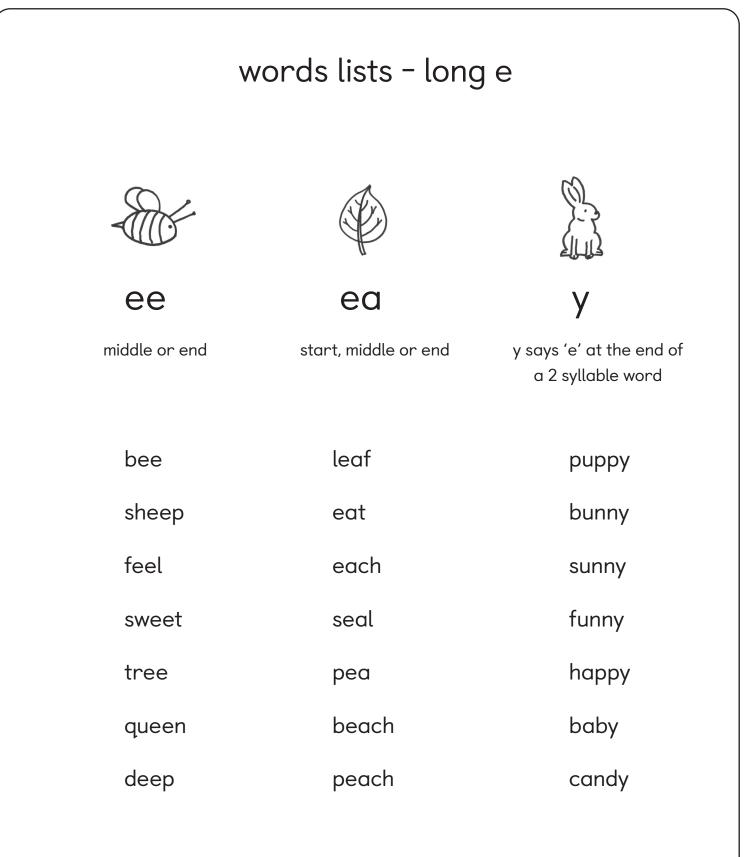

#### ee ea

### read the words below

write the words that have the 'ee' sound in the bee write the words that have the 'ea' sound in the leaf

2 letters make one sound