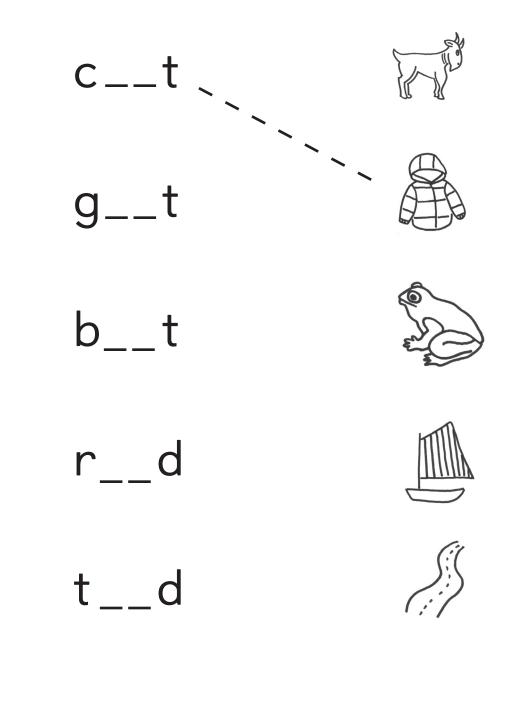

#### oa

oa comes in the middle of a word,

oa makes the long o sound

fill in the missing oa letters and match the word with the picture

2 letters make one sound