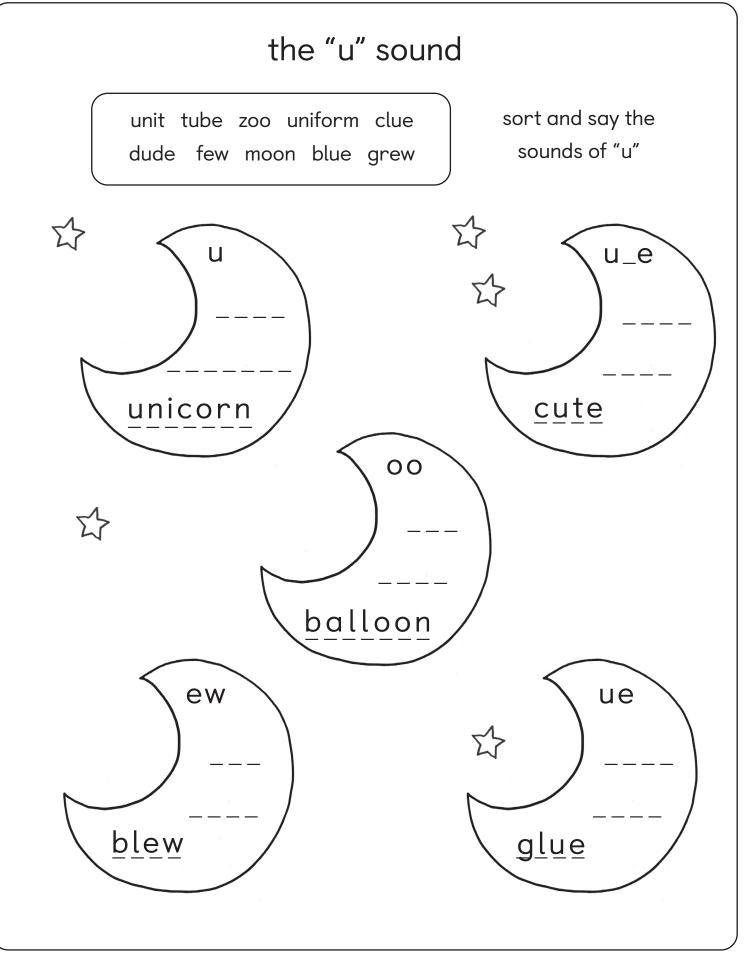

# ay comes at the end of a word, and makes the long a sound write some words that rhyme with hay

<u>hay</u>

| words lists – long u      |         |                             |            |            |
|---------------------------|---------|-----------------------------|------------|------------|
|                           | G       | **                          |            | give       |
| u                         | u_e     | 00                          | ew         | ue         |
| at the start<br>or middle | magic e | in the middle<br>or the end | at the end | at the end |
| unicorn                   | cute    | moon                        | blew       | glue       |
| unit                      | use     | scoot                       | few        | clue       |
| uniform                   | tube    | ZOO                         | grew       | blue       |
| human                     | dude    | tooth                       | chew       |            |
| music                     | flute   | balloon                     | drew       |            |
| student                   |         | toot                        |            |            |
| duty                      |         | pool                        |            |            |
|                           |         | food                        |            |            |
|                           |         | boot                        |            |            |
|                           |         | too                         |            |            |
|                           |         |                             |            |            |