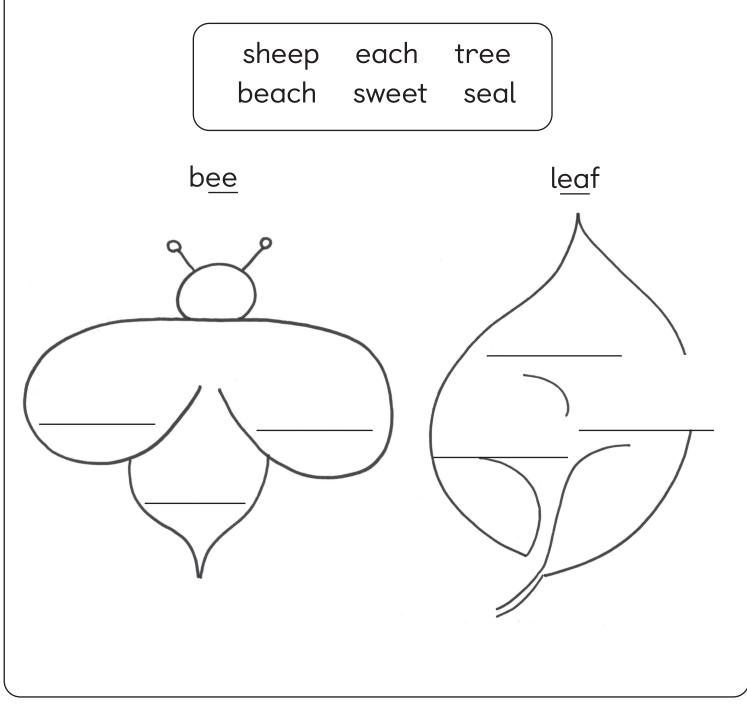

#### ee ea

### read the words below

write the words that have the 'ee' sound in the bee write the words that have the 'ea' sound in the leaf

2 letters make one sound