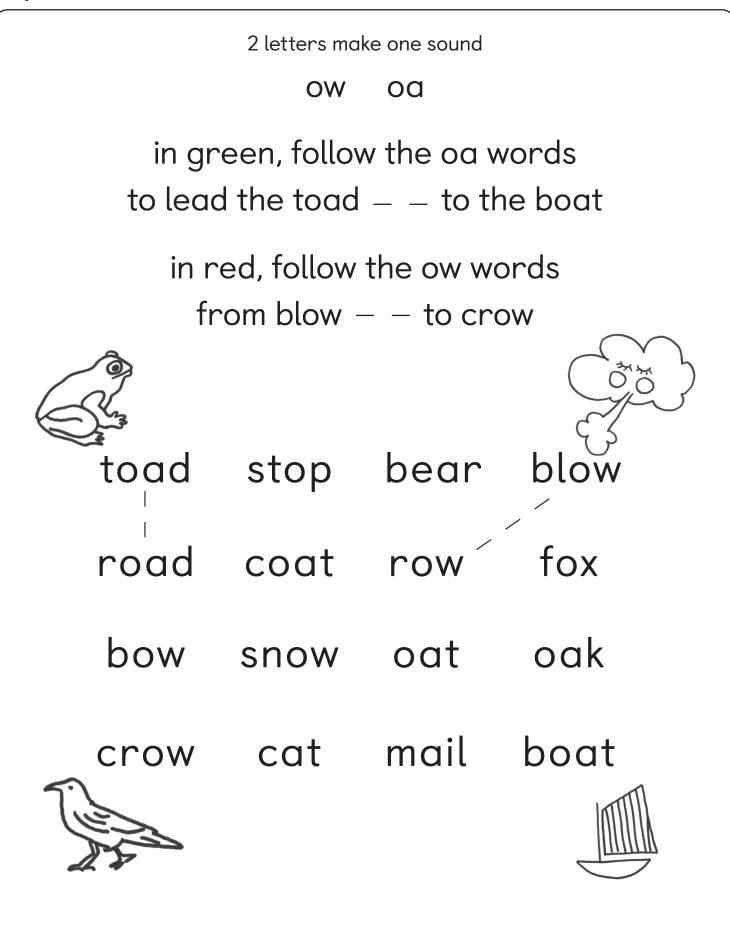

#### oa

oa comes in the middle of a word,

oa makes the long o sound

fill in the missing oa letters and match the word with the picture

2 letters make one sound