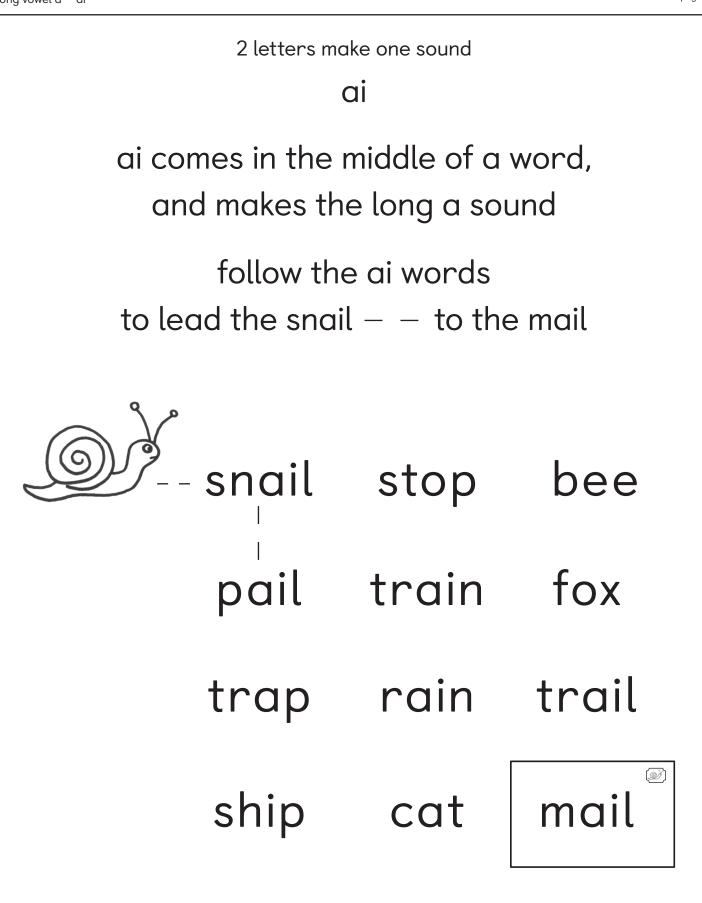

#### ee ea

### read the words below

write the words that have the 'ee' sound in the bee write the words that have the 'ea' sound in the leaf

2 letters make one sound