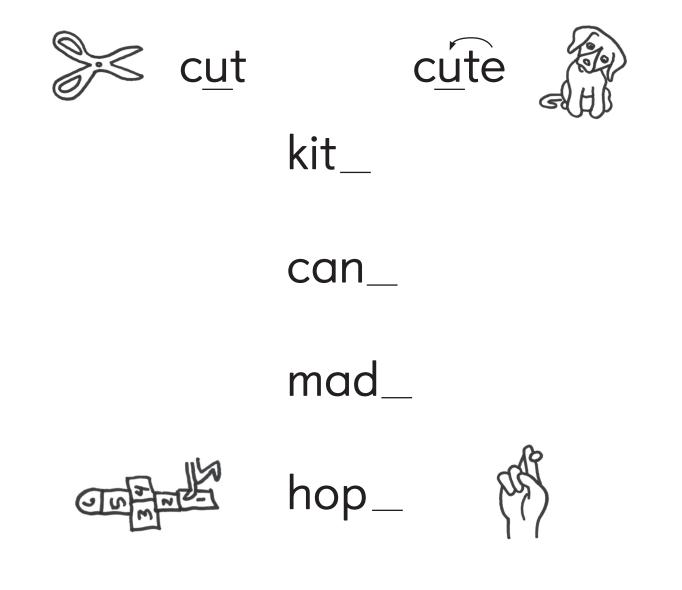

# magic e

when an 'e' is at the end of a word it is silent the silent e makes the vowel that came before it

### say its name

without the silent e the u has a short vowel sound (like in 'up') add a silent e at the end and change the sound of the vowel to the long vowel sound - it says its name, 'u'