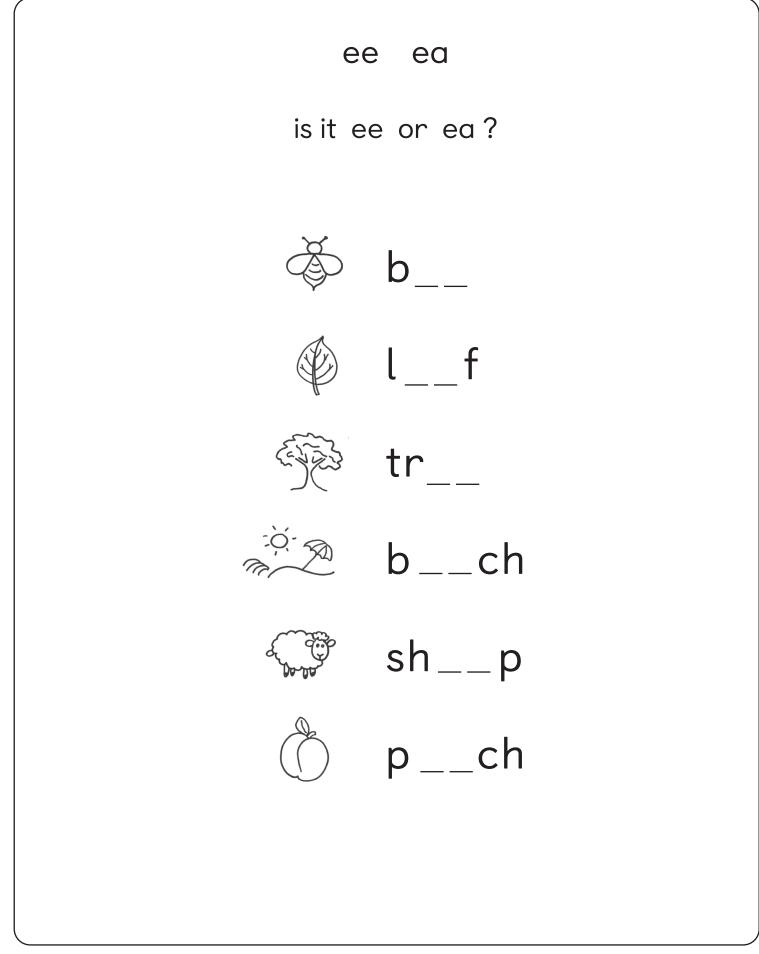

#### ee ea

### read the words below

write the words that have the 'ee' sound in the bee write the words that have the 'ea' sound in the leaf

2 letters make one sound