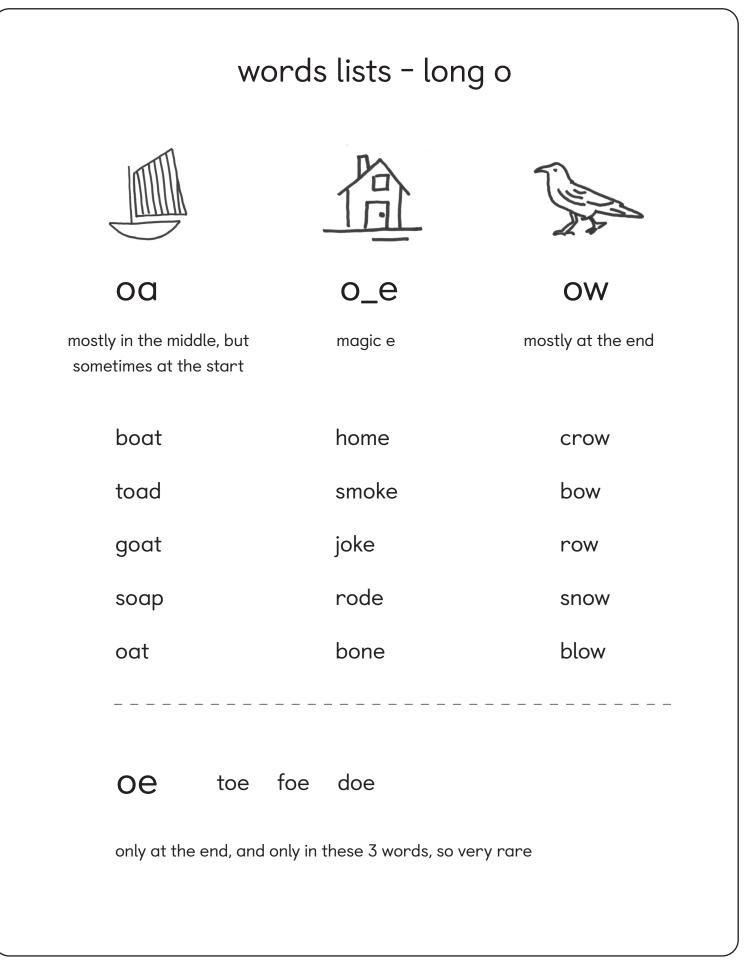

#### oa

oa comes in the middle of a word,

oa makes the long o sound

fill in the missing oa letters and match the word with the picture

2 letters make one sound